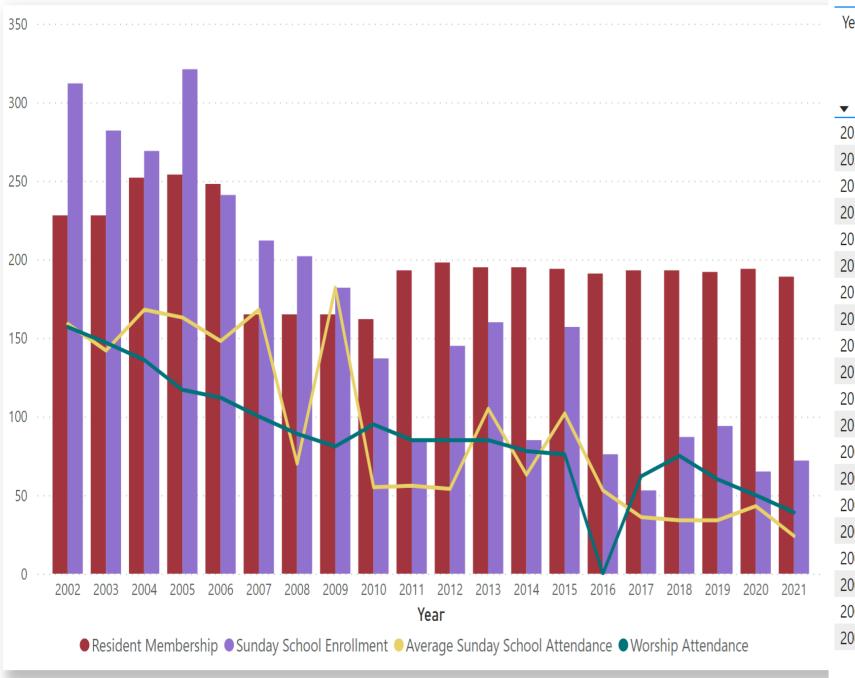

| Year | Resident<br>Membership | Sunday<br>School<br>Enrollment | Average<br>Sunday<br>School<br>Attendance | Worship<br>Attendance |
|------|------------------------|--------------------------------|-------------------------------------------|-----------------------|
| 2021 | 189                    | 72                             | 24                                        | 39                    |
| 2020 | 194                    | 65                             | 43                                        | 50                    |
| 2019 | 192                    | 94                             | 34                                        | 60                    |
| 2018 | 193                    | 87                             | 34                                        | 75                    |
| 2017 | 193                    | 53                             | 36                                        | 62                    |
| 2016 | 191                    | 76                             | 53                                        | 0                     |
| 2015 | 194                    | 157                            | 102                                       | 76                    |
| 2014 | 195                    | 85                             | 63                                        | 78                    |
| 2013 | 195                    | 160                            | 105                                       | 85                    |
| 2012 | 198                    | 145                            | 54                                        | 85                    |
| 2011 | 193                    | 84                             | 56                                        | 85                    |
| 2010 | 162                    | 137                            | 55                                        | 95                    |
| 2009 | 165                    | 182                            | 182                                       | 81                    |
| 2008 | 165                    | 202                            | 70                                        | 89                    |
| 2007 | 165                    | 212                            | 168                                       | 100                   |
| 2006 | 248                    | 241                            | 148                                       | 112                   |
| 2005 | 254                    | 321                            | 163                                       | 117                   |
| 2004 | 252                    | 269                            | 168                                       | 136                   |
| 2003 | 228                    | 282                            | 142                                       | 147                   |
| 2002 | 228                    | 312                            | 159                                       | 157                   |
|      |                        |                                |                                           |                       |