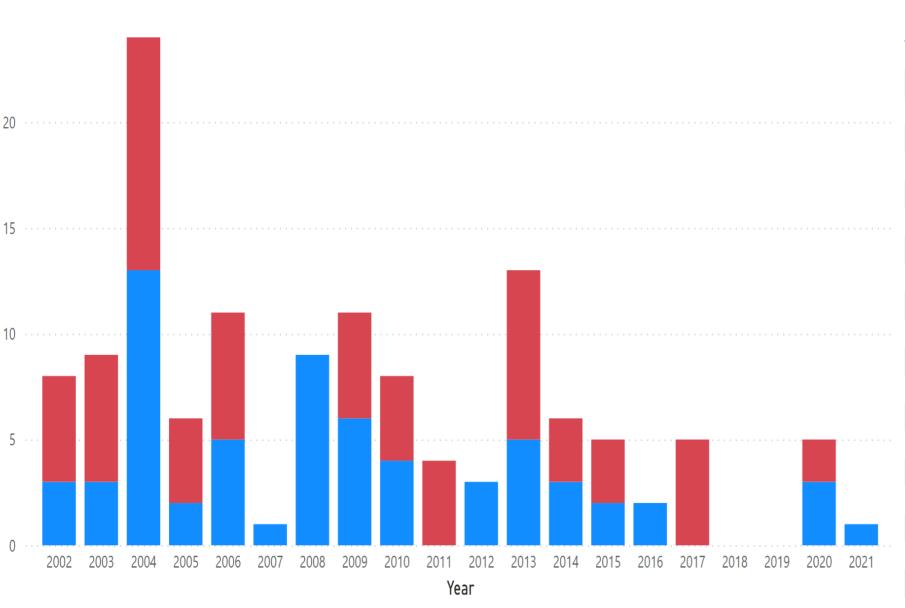

| Year ▼ | Baptisms | Other<br>Additions | Total<br>Additions |
|--------|----------|--------------------|--------------------|
| 2021   | 1        | 0                  | 1                  |
| 2020   | 3        | 2                  | 5                  |
| 2019   | 0        | 0                  | 0                  |
| 2018   | 0        | 0                  | 0                  |
| 2017   | 0        | 5                  | 5                  |
| 2016   | 2        | 0                  | 2                  |
| 2015   | 2        | 3                  | 5                  |
| 2014   | 3        | 3                  | 6                  |
| 2013   | 5        | 8                  | 13                 |
| 2012   | 3        | 0                  | 3                  |
| 2011   | 0        | 4                  | 4                  |
| 2010   | 4        | 4                  | 8                  |
| 2009   | 6        | 5                  | 11                 |
| 2008   | 9        | 0                  | 9                  |
| 2007   | 1        | 0                  | 1                  |
| 2006   | 5        | 6                  | 11                 |
| 2005   | 2        | 4                  | 6                  |
| 2004   | 13       | 11                 | 24                 |
| 2003   | 3        | 6                  | 9                  |
| 2002   | 3        | 5                  | 8                  |