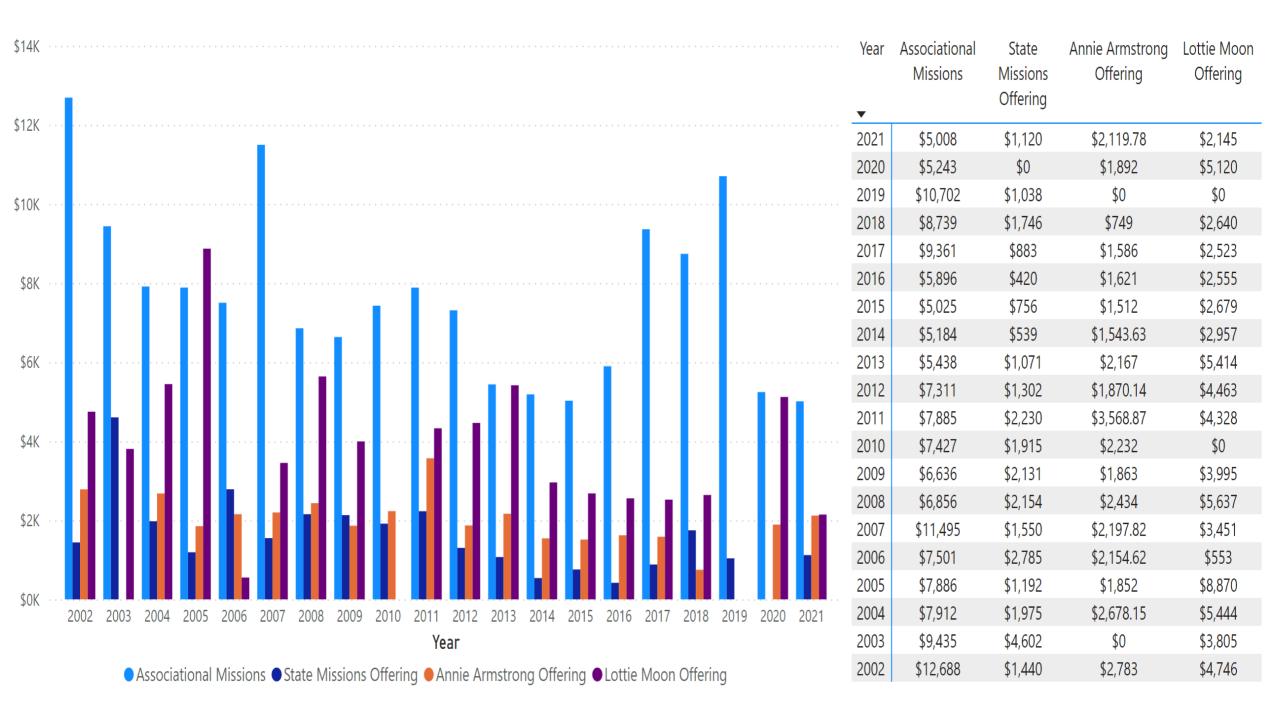

Pennsylvania Avenue Baptist Church ACP History 2002-2021

| Year | Resident<br>Membership | Sunday<br>School | Average<br>SS Attend. | Worship<br>Attend. | Baptisms | Other<br>Additions | Total<br>Additions | Music | WMU | ВН | Undesign Gifts | Cooperative<br>Program | %<br>Cooperative<br>Program | Associational<br>Missions | State<br>Missions<br>Offering | Annie<br>Armstrong<br>Offering | Lottie<br>Moon<br>Offering |
|------|------------------------|------------------|-----------------------|--------------------|----------|--------------------|--------------------|-------|-----|----|----------------|------------------------|-----------------------------|---------------------------|-------------------------------|--------------------------------|----------------------------|
| 2021 | 189                    | 72               | 24                    | 39                 | 1        | 0                  | 1                  | 8     | 0   | 8  | \$174,708      | \$11,431               | 6.54%                       | \$5,008                   | \$1,120                       | \$2,119.78                     | \$2,145                    |
| 2020 | 194                    | 65               | 43                    | 50                 | 3        | 2                  | 5                  | 25    | 0   | 0  | \$174,784      | \$11,779               | 6.74%                       | \$5,243                   | \$0                           | \$1,892                        | \$5,120                    |
| 2019 | 192                    | 94               | 34                    | 60                 | 0        | 0                  | 0                  | 25    | 0   | 0  | \$155,437.52   | \$10,996               | 7.07%                       | \$10,702                  | \$1,038                       | \$0                            | \$0                        |
| 2018 | 193                    | 87               | 34                    | 75                 | 0        | 0                  | 0                  | 25    | 0   | 0  | \$161,873      | \$11,948               | 7.38%                       | \$8,739                   | \$1,746                       | \$749                          | \$2,640                    |
| 2017 | 193                    | 53               | 36                    | 62                 | 0        | 5                  | 5                  | 25    | 0   | 0  | \$160,277      | \$9,998                | 6.24%                       | \$9,361                   | \$883                         | \$1,586                        | \$2,523                    |
| 2016 | 191                    | 76               | 53                    | 0                  | 2        | 0                  | 2                  | 3     | 0   | 0  | \$169,927      | \$11,750               | 6.91%                       | \$5,896                   | \$420                         | \$1,621                        | \$2,555                    |
| 2015 | 194                    | 157              | 102                   | 76                 | 2        | 3                  | 5                  | 15    | 0   | 0  | \$164,314      | \$11,609               | 7.07%                       | \$5,025                   | \$756                         | \$1,512                        | \$2,679                    |
| 2014 | 195                    | 85               | 63                    | 78                 | 3        | 3                  | 6                  | 32    | 0   | 0  | \$178,608      | \$11,749               | 6.58%                       | \$5,184                   | \$539                         | \$1,543.63                     | \$2,957                    |
| 2013 | 195                    | 160              | 105                   | 85                 | 5        | 8                  | 13                 | 6     | 0   | 0  | \$180,137      | \$12,995               | 7.21%                       | \$5,438                   | \$1,071                       | \$2,167                        | \$5,414                    |
| 2012 | 198                    | 145              | 54                    | 85                 | 3        | 0                  | 3                  | 13    | 3   | 16 | \$220,772      | \$14,952               | 6.77%                       | \$7,311                   | \$1,302                       | \$1,870.14                     | \$4,463                    |
| 2011 | 193                    | 84               | 56                    | 85                 | 0        | 4                  | 4                  | 12    | 5   | 0  | \$223,182      | \$16,039               | 7.19%                       | \$7,885                   | \$2,230                       | \$3,568.87                     | \$4,328                    |
| 2010 | 162                    | 137              | 55                    | 95                 | 4        | 4                  | 8                  | 14    | 20  | 0  | \$35,725       | \$16,510               | 46.21%                      | \$7,427                   | \$1,915                       | \$2,232                        | \$0                        |
| 2009 | 165                    | 182              | 182                   | 81                 | 6        | 5                  | 11                 | 15    | 7   | 0  | \$214,942      | \$14,930               | 6.95%                       | \$6,636                   | \$2,131                       | \$1,863                        | \$3,995                    |
| 2008 | 165                    | 202              | 70                    | 89                 | 9        | 0                  | 9                  | 19    | 40  | 0  | \$194,956      | \$13,456               | 6.90%                       | \$6,856                   | \$2,154                       | \$2,434                        | \$5,637                    |
| 2007 | 165                    | 212              | 168                   | 100                | 1        | 0                  | 1                  | 14    | 48  | 0  | \$209,274      | \$16,638               | 7.95%                       | \$11,495                  | \$1,550                       | \$2,197.82                     | \$3,451                    |
| 2006 | 248                    | 241              | 148                   | 112                | 5        | 6                  | 11                 | 35    | 97  | 0  | \$215,250      | \$14,779               | 6.87%                       | \$7,501                   | \$2,785                       | \$2,154.62                     | \$553                      |
| 2005 | 254                    | 321              | 163                   | 117                | 2        | 4                  | 6                  | 47    | 91  | 0  | \$229,750      | \$18,046               | 7.85%                       | \$7,886                   | \$1,192                       | \$1,852                        | \$8,870                    |
| 2004 | 252                    | 269              | 168                   | 136                | 13       | 11                 | 24                 | 60    | 122 | 0  | \$211,274      | \$16,823               | 7.96%                       | \$7,912                   | \$1,975                       | \$2,678.15                     | \$5,444                    |
| 2003 | 228                    | 282              | 142                   | 147                | 3        | 6                  | 9                  | 61    | 84  | 6  | \$236,488      | \$18,028               | 7.62%                       | \$9,435                   | \$4,602                       | \$0                            | \$3,805                    |
| 2002 | 228                    | 312              | 159                   | 157                | 3        | 5                  | 8                  | 82    | 67  | 6  | \$254,387      | \$18,741               | 7.37%                       | \$12,688                  | \$1,440                       | \$2,783                        | \$4,746                    |