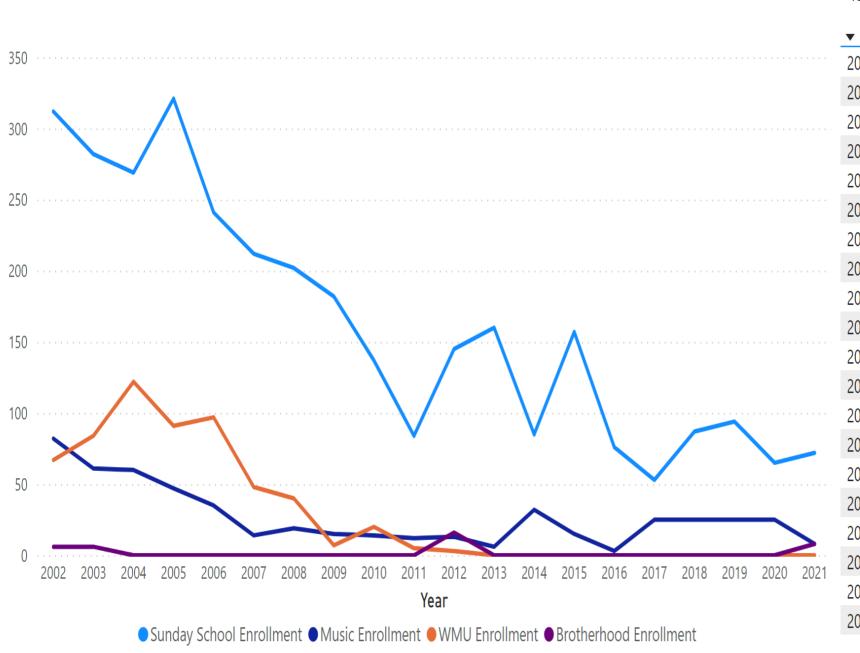

| Year ▼ | Sunday School<br>Enrollment | Music<br>Enrollment | WMU<br>Enrollment | Brotherhood<br>Enrollment |
|--------|-----------------------------|---------------------|-------------------|---------------------------|
| 2021   | 72                          | 8                   | 0                 | 8                         |
| 2020   | 65                          | 25                  | 0                 | 0                         |
| 2019   | 94                          | 25                  | 0                 | 0                         |
| 2018   | 87                          | 25                  | 0                 | 0                         |
| 2017   | 53                          | 25                  | 0                 | 0                         |
| 2016   | 76                          | 3                   | 0                 | 0                         |
| 2015   | 157                         | 15                  | 0                 | 0                         |
| 2014   | 85                          | 32                  | 0                 | 0                         |
| 2013   | 160                         | 6                   | 0                 | 0                         |
| 2012   | 145                         | 13                  | 3                 | 16                        |
| 2011   | 84                          | 12                  | 5                 | 0                         |
| 2010   | 137                         | 14                  | 20                | 0                         |
| 2009   | 182                         | 15                  | 7                 | 0                         |
| 2008   | 202                         | 19                  | 40                | 0                         |
| 2007   | 212                         | 14                  | 48                | 0                         |
| 2006   | 241                         | 35                  | 97                | 0                         |
| 2005   | 321                         | 47                  | 91                | 0                         |
| 2004   | 269                         | 60                  | 122               | 0                         |
| 2003   | 282                         | 61                  | 84                | 6                         |
| 2002   | 312                         | 82                  | 67                | 6                         |