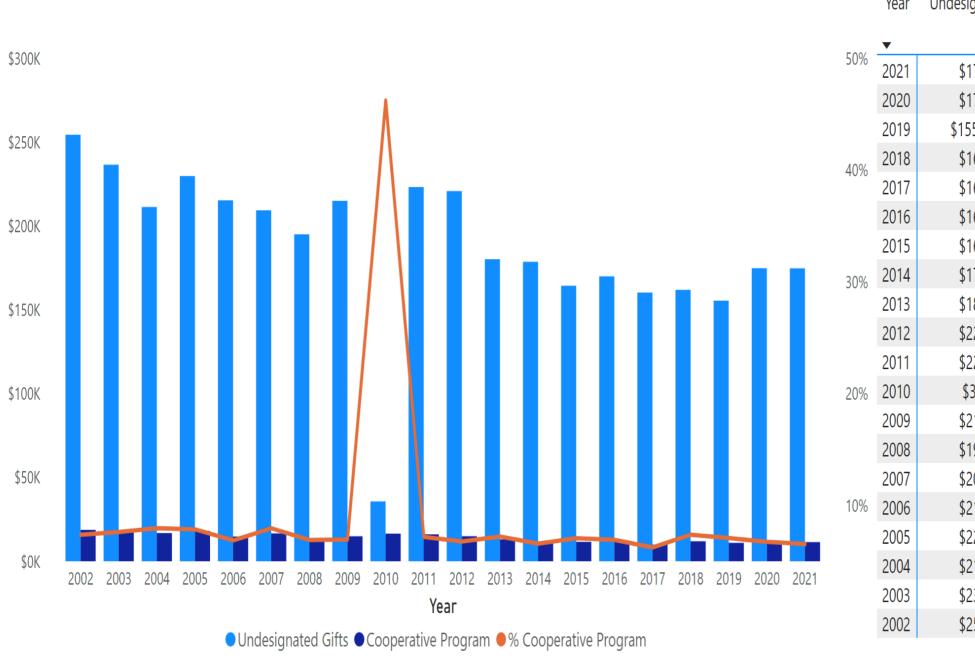

● Baptisms ● Other Additions

|       | Year | Undesignated Gifts | Cooperative<br>Programs | % Cooperative<br>Program |
|-------|------|--------------------|-------------------------|--------------------------|
| 50%   | 2021 | \$174,708          | \$11,431                | 6.54%                    |
|       | 2020 | \$174,784          | \$11,779                | 6.74%                    |
|       | 2019 | \$155,437.52       | \$10,996                | 7.07%                    |
| 40%   | 2018 | \$161,873          | \$11,948                | 7.38%                    |
| 40 /0 | 2017 | \$160,277          | \$9,998                 | 6.24%                    |
|       | 2016 | \$169,927          | \$11,750                | 6.91%                    |
|       | 2015 | \$164,314          | \$11,609                | 7.07%                    |
| 30%   | 2014 | \$178,608          | \$11,749                | 6.58%                    |
|       | 2013 | \$180,137          | \$12,995                | 7.21%                    |
|       | 2012 | \$220,772          | \$14,952                | 6.77%                    |
|       | 2011 | \$223,182          | \$16,039                | 7.19%                    |
| 20%   | 2010 | \$35,725           | \$16,510                | 46.21%                   |
|       | 2009 | \$214,942          | \$14,930                | 6.95%                    |
|       | 2008 | \$194,956          | \$13,456                | 6.90%                    |
|       | 2007 | \$209,274          | \$16,638                | 7.95%                    |
| 10%   | 2006 | \$215,250          | \$14,779                | 6.87%                    |
|       | 2005 | \$229,750          | \$18,046                | 7.85%                    |
|       | 2004 | \$211,274          | \$16,823                | 7.96%                    |
|       | 2003 | \$236,488          | \$18,028                | 7.62%                    |
|       | 2002 | \$254,387          | \$18,741                | 7.37%                    |
|       |      |                    |                         |                          |